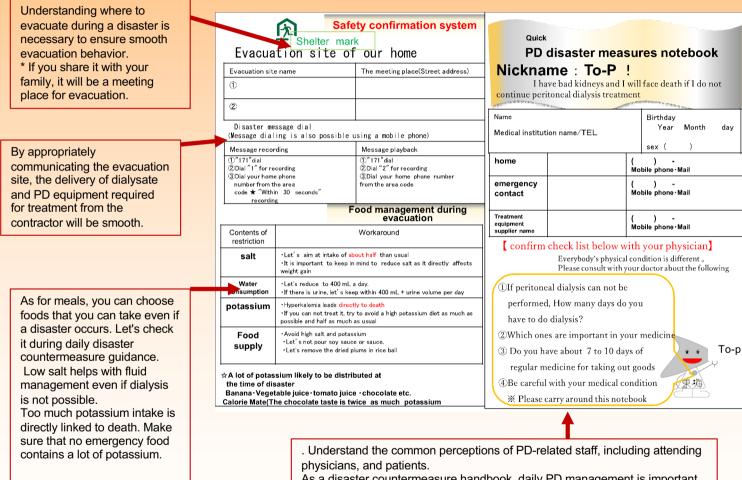

## How to teach a way to use this handbook for patient



As a disaster countermeasure handbook, daily PD management is important, and based on what is being implemented, let's share with the patient how to act during a disaster

## How to teach a way to use this handbook for patient

Let's confirm the method of PD interruption at the time of bag exchange execution by disaster countermeasure guidance. The staff should also simulate how to interrupt and be prepared for disasters.



welfare officers and government officials that they are "peritoneal dialysis patients" and "dialysis is necessary for life support" Let's keep it.

entrance. The entrance is almost certainly used as an evacuation route in your home.