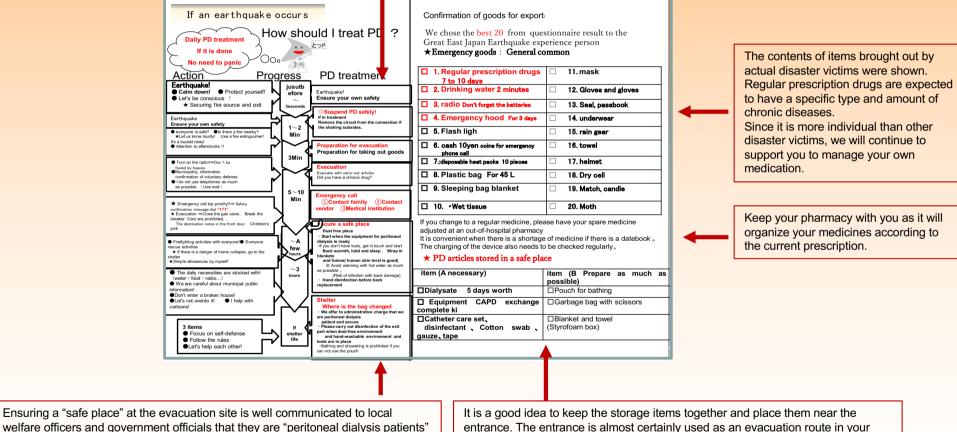

welfare officers and government officials that they are "peritoneal dialysis patients" and "dialysis is necessary for life support" Let's keep it.

entrance. The entrance is almost certainly used as an evacuation route in your home.